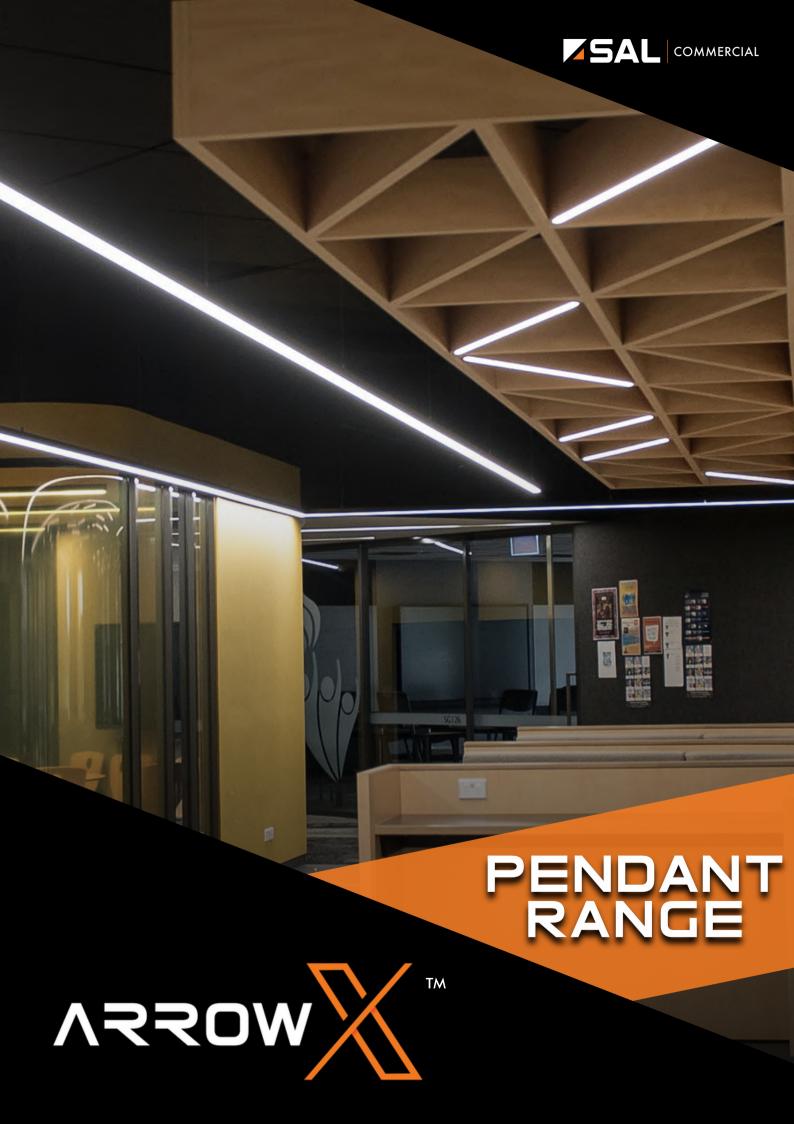

# PENDANTS

### PRE-SET LENGTHS

The Arrow X pendant range offers the simplicity of pre-configured extruded lengths ranging from 900mm to 2400mm.