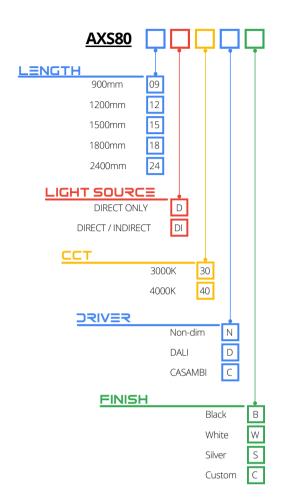

dition to the pendant range. With its unique and modern design, the Summit profile makes a statement in any interior.





With precision engineered joins and magnetic end caps, the Arrow  $X^{TM}$  offers a light leak free solution.

#### CUSTOM COLOURS AVAILABLE

The pendant range can be finished in any colour imaginable.
\*Lead times apply



# PENDANTS LENGTHS



#### For custom project solutions, visit the Projects link below









#### SPECIFICATION

#### **S45 SERIES**

#### **CODE METHODOLOGY**





## MANUFACTURER ENDORSED WARRANTY

SAL Commercial offers a 5 year warranty on all Arrow X™ products. Confidence behind world class manufacturing processes and procedures ensures that only the highest quality product is supplied.







#### **CODE METHODOLOGY**

#### **S80 SERIES**



# All Arrow X™ products are manufactured using high output Samsung LED chip technology ensuring reliability and performance for the lifetime of the product. LED Lifetime L80/B10 @ 81,000 hours



#### MODEL

#### **S80**

#### LENGTH OPTIONS



#### OPTICS

Direct Direct/indirect



#### DIFFUSER

Opalised spot free PMMA

#### OPTICS



#### ⊃RIV≣R

240V integrated Tridonic non-dimmable driver

 $240 \mbox{V}$  integrated Tridonic DALI2 one4all dimmable driver

 $240\mbox{V}$  integrated Tridonic Casambi dimmable driver with BLE wireless control

#### LED

CCT 3000K, 4000K

CRI Ra 80

Lumens 2500Im p/m

Efficiency 140Im/w

Colour 5Deviation SDCM >3

Lifetime L80/B10 @ 81,000 hours

#### FINISH

Powder coat: Black, White, Silver metallic Custom colours available on request

#### MOUNTING