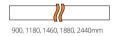

### PRE-SET LENGTHS

The Arrow X pendant range offers the simplicity of pre-configured extruded lengths ranging from 900mm to 2400mm.