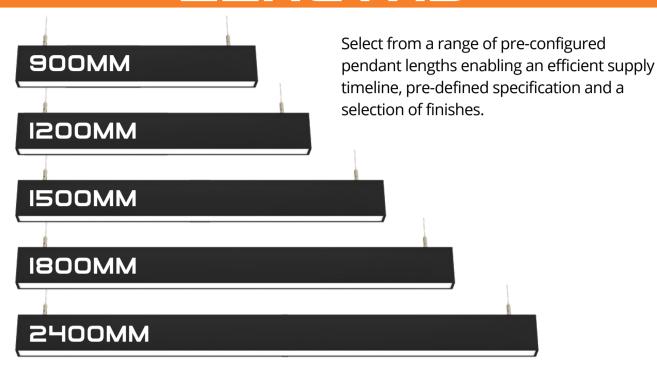

### PRE-SET LENGTHS

The Arrow X pendant range offers the simplicity of pre-configured extruded lengths ranging from 900mm to 2400mm.

# PENDANTS LENGTHS