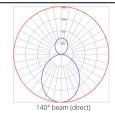

# DIRECT / INDIRECT

Arrow X<sup>™</sup> pendants offer the flexibility of selecting optional indirect illumination, controlled independently from the direct light source.

#### OPTICS

Direct Direct/indirect