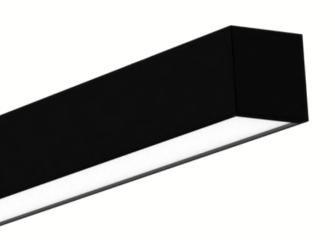

### PRE-SET LENGTHS

The Arrow X pendant range offers the simplicity of pre-configured extruded lengths ranging from 900mm to 2400mm.

The Arrow X™ range is a linear lighting system constructed from extruded aluminum and proudly made in Australia.

#### OPAL DIFFUSER

All pendant models are supplied with a UV stable, low glare polycarbonate diffuser creating consistent, spot free and linear illumination.