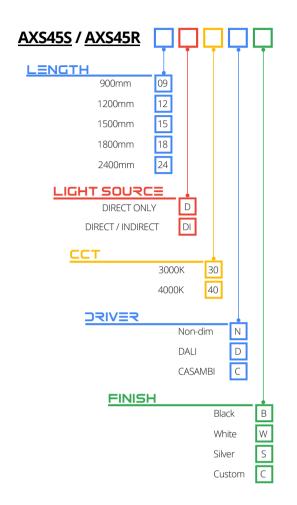

sup>™</sup> pendants are offered with either high quality stainless steel cable or rod suspension.

CASAM3I INTEGRATION Arrow X<sup>™</sup> pendants can be specified with Casambi wireless integration.







# IMAGINED BY THE IN-HOUSE DESIGN TEAM

#### NEW 2021

Summit is the latest addition to the pendant range. With its unique and modern design, the Summit profile makes a statement in any interior.





With precision engineered joins and magnetic end caps, the Arrow  $X^{TM}$  offers a light leak free solution.

#### CUSTOM COLOURS AVAILABLE

The pendant range can be finished in any colour imaginable.
\*Lead times apply



# PENDANTS LENGTHS



#### For custom project solutions, visit the Projects link below









#### SPECIFICATION

#### **S45 SERIES**

#### **CODE METHODOLOGY**





## MANUFACTURER ENDORSED WARRANTY

SAL Commercial offers a 5 year warranty on all Arrow X™ products. Confidence behind world class manufacturing processes and procedures ensures that only the highest quality product is supplied.







#### **CODE METHODOLOGY**

#### **S80 SERIES**



# All Arrow X™ products are manufactured using high output Samsung LED chip technology ensuring reliability and performance for the lifetime of the product. LED Lifetime L80/B10 @ 81,000 hours



#### MODEL

#### **S80**

#### LENGTH OPTIONS



#### OPTICS

Direct Direct/indirect



#### DIFFUSER

Opalised spot free PMMA

#### OPTICS



#### ⊃RIV≣R

240V integrated Tridonic non-dimmable driver

 $240 \mbox{V}$  integrated Tridonic DALI2 one4all dimmable driver

 $240\mbox{V}$  integrated Tridonic Casambi di