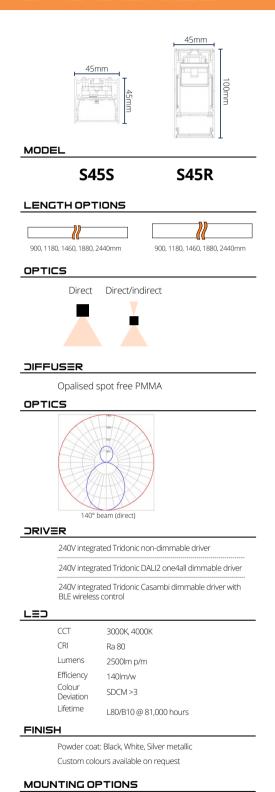

#### SPECIFICATION

#### **S45 SERIES**

#### MODEL

#### **S80**

#### LENGTH OPTIONS

#### OPTICS

Direct Direct/indirect

#### DIFFUSER

Opalised spot free PMMA

#### OPTICS

#### ⊃RIV≣R

240V integrated Tridonic non-dimmable driver

 $240 \mbox{V}$  integrated Tridonic DALI2 one4all dimmable driver

 $240\mbox{V}$  integrated Tridonic Casambi dimmable driver with BLE wireless control

#### LED

CCT 3000K, 4000K

CRI Ra 80

Lumens 2500Im p/m

Efficiency 140Im/w

Colour 5Deviation SDCM >3

Lifetime L80/B10 @ 81,000 hours

#### FINISH

Powder coat: Black, White, Silver metallic Custom colours available on request

#### MOUNTING OPTIONS

Stainless steel wire suspension (standard) Rod Suspension (upon request)