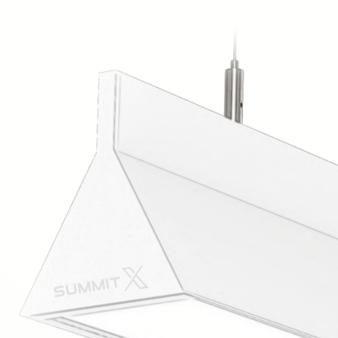

# SUMMIT

MODERN DESIGN Arrow  $X^{TM}$  Summit is the latest addition to the range for 2021 and showcases the depth of options in the Arrow X range.

SUSPENSION OPTIONS

Arrow X<sup>™</sup> pendants are offered with either high quality stainless steel cable or rod suspension.

#### NEW 2021

Summit is the latest addition to the pendant range. With its unique and modern design, the Summit profile makes a statement in any interior.

With precision engineered joins and magnetic end caps, the Arrow  $X^{TM}$  offers a light leak free solution.