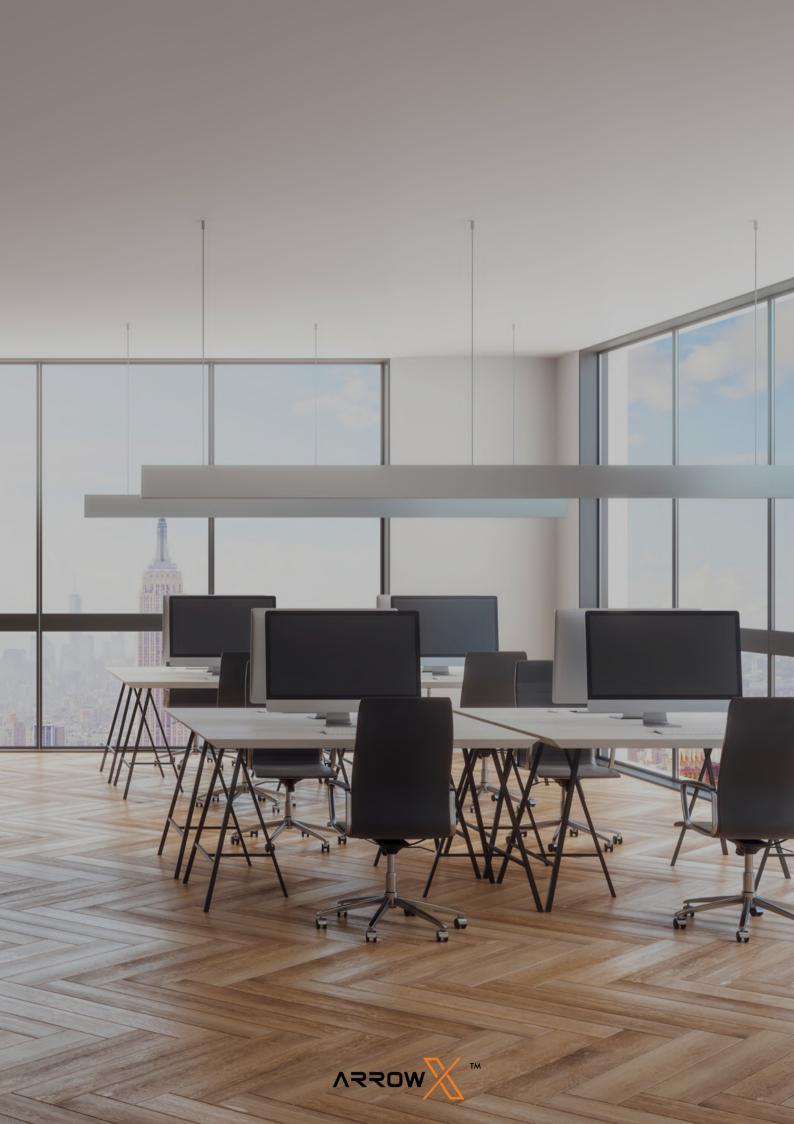

### PRE-SET LENGTHS

The Arrow X pendant range offers the simplicity of pre-configured extruded lengths ranging from 900mm to 2400mm.

The Arrow X™ range is a linear lighting system constructed from extruded aluminum and proudly made in Australia.

#### OPAL DIFFUSER

All pendant models are supplied with a UV stable, low glare polycarbonate diffuser creating consistent, spot free and linear illumination.