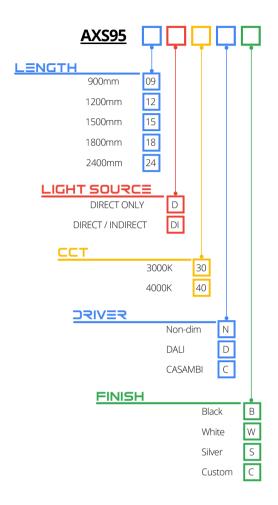

l wire suspension (standard) Rod Suspension (upon request)



#### **SUMMIT SERIES**

#### **CODE METHODOLOGY**



#### MODEL

#### **SUMMIT**

#### LENGTH OPTIONS



#### OPTICS

Direct Direct/indirect



#### DIFFUSER

Opalised spot free PMMA

#### OPTICS



#### ⊃RIV≣R

240V integrated Tridonic non-dimmable driver

 $240 \mbox{V}$  integrated Tridonic DALI2 one4all dimmable driver

 $240\mbox{V}$  integrated Tridonic Casambi dimmable driver with BLE wireless control

#### LED

CCT 3000K, 4000K
CRI Ra 80
Lumens 2500lm p/m
Efficiency 140lm/w
Colour
Deviation SDCM > 3

Lifetime L80/B10 @ 81,000 hours

#### FINISH

Powder coat: Black, White, Silver metallic

Custom colours available on request

#### MOUNTING OPTIONS

Stainless steel wire suspension (standard) Rod Suspension (upon request)



#### **POWERED BY TRIDONIC**

All Arrow X™ products are powered by Tridonic control gear. Providing state of the art lighting solutions for over 60 years, Tridonic is a world leading supplier of lighting technology offerning the highest quality, reliability and energy efficiency possible.









#### SAL Commercial Pty Ltd

- Q 40 Biloela St, Villawood NSW 2163
- 02 8717 4320
- sales@salcommercial.net.au

#### VIC/SA/NT/TAS

- 9 40 Biloela St, Villawood NSW 2163
- **Q** 02 8717 4320
- sales@salcommercial.net.au

#### OLD

- 9 36 Whitelaw Pl, Richlands QLD 4077
- **C** 07 3879 5999
- sales@salcommercial.net.au

#### **\Λ/**Δ

- ♀ 29 Beringarra Ave, Malaga WA 6090
- **Q** 02 8717 4320
- sales@salcommercial.net.au



www.salcommercial.net.au

© Copyright SAL Commercial - All Rights Reserv