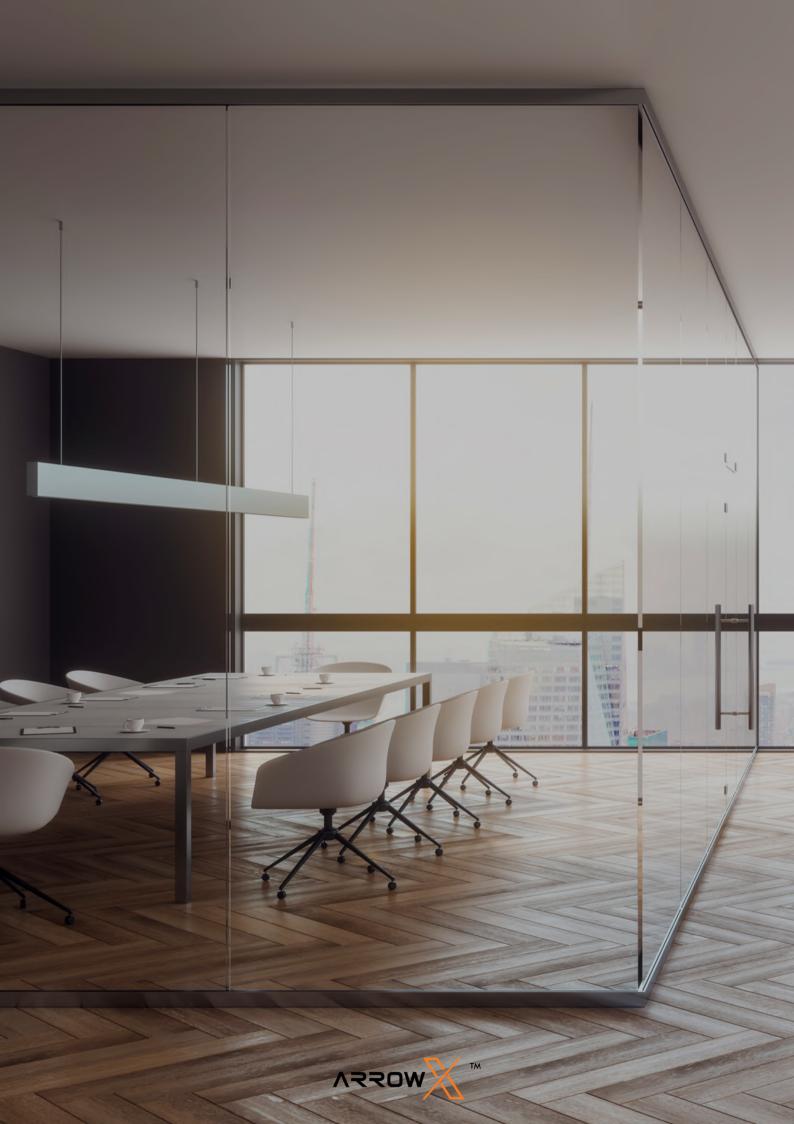

# DIRECT / INDIRECT

Arrow X<sup>™</sup> pendants offer the flexibility of selecting optional indirect illumination, controlled independently from the direct light source.

# SUSPENSION OPTIONS

Arrow X<sup>™</sup> pendants are offered with either high quality stainless steel cable suspension kits or a rod suspension system.

#### OPAL DIFFUSER

All pendant models are supplied with a UV stable, low glare polycarbonate diffuser creating consistent, spot free and linear illumination.