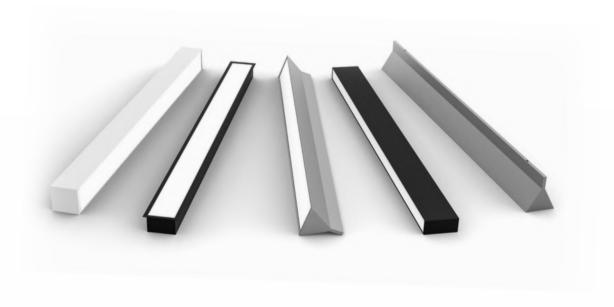

The Arrow X™ range is a linear lighting system constructed from extruded aluminum and proudly made in Australia.

#### CUSTOM COLOURS AVAILABLE

The pendant range can be finished in any colour imaginable.
\*Lead times apply

#### FINISH

Powder coat: Black, White, Silver metallic Custom colours available on request