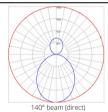

# DIRECT / INDIRECT

Arrow X<sup>™</sup> pendants offer the flexibility of selecting optional indirect illumination, controlled independently from the direct light source.