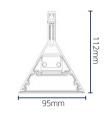

fetime of the product. LED Lifetime L80/B10 @ 81,000 hours



#### MODEL

#### **S80**

#### LENGTH OPTIONS



#### OPTICS

Direct Direct/indirect



#### DIFFUSER

Opalised spot free PMMA

#### OPTICS



#### ⊃RIV≣R

240V integrated Tridonic non-dimmable driver

 $240 \mbox{V}$  integrated Tridonic DALI2 one4all dimmable driver

 $240\mbox{V}$  integrated Tridonic Casambi dimmable driver with BLE wireless control

#### LED

CCT 3000K, 4000K

CRI Ra 80

Lumens 2500Im p/m

Efficiency 140Im/w

Colour 5Deviation SDCM >3

Lifetime L80/B10 @ 81,000 hours

#### FINISH

Powder coat: Black, White, Silver metallic Custom colours available on request

#### MOUNTING OPTIONS

Stainless steel wire suspension (standard) Rod Suspension (upon request)



#### **SUMMIT SERIES**

#### **CODE METHODOLOGY**



#### MODEL

#### **SUMMIT**

#### LENGTH OPTIONS



#### OPTICS

Direct Direct/indirect



#### DIFFUSER

Opalised spot free PMMA

#### OPTICS



#### ⊃RIV≣R

240V integrated Tridonic non-dimmable driver

 $240 \mbox{V}$  integrated Tridonic DALI2 one4all dimmable driver

 $240\mbox{V}$  integrated Tridonic Casambi dimmable driver with BLE wireless control

#### LED

CCT 3000K, 4000K
CRI Ra 80
Lumens 2500lm p/m
Efficiency 140lm/w
Colour
Deviation SDCM > 3

Lifetime L80/B10 @ 81,000 hours

#### FINISH

Powder coat: Black, White, Silver metallic

Custom colours available on request

#### MOUNTING OPTIONS

Stainless steel wire suspension (standard) Rod Suspension (upon request)



#### **POWERED BY TRIDONIC**

All Arrow X™ products are powered by Tridonic control gear. Providing state of th