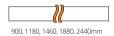

### PRE-SET LENGTHS

The Arrow X pendant range offers the simplicity of pre-configured extruded lengths ranging from 900mm to 2400mm.