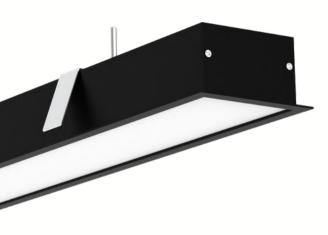

### MADE IN AUSTRALIA

The Arrow X<sup>™</sup> range is a linear lighting system constructed from extruded aluminum and proudly made in Australia.

SUSPENSION OPTIONS

Arrow X™ suspended models are offered with either high quality stainless steel cable suspension kits or a rod suspension system.

#### NEW 2021

Summit is the latest addition to the pendant range. With its unique and modern design, the Summit profile makes a statement in any interior.

With precision engineered joins and magnetic end caps, the Arrow  $X^{TM}$  offers a light leak free solution.

#### **Arrow X™ LED Linear Profile - R45 | R80**

The R45 and R80 recessed profiles are suited to a large range of applications. The elegant and slim aesthetic has been engineered to fit into modern facilities across a range of applications. Available in suspended and surface mount options with custom lumen packages available.