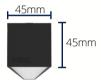

#### **Arrow X™ LED Linear Profile - R45 | R80**

The R45 and R80 recessed profiles are suited to a large range of applications. The elegant and slim aesthetic has been engineered to fit into modern facilities across a range of applications. Available in suspended and surface mount options with custom lumen packages available.