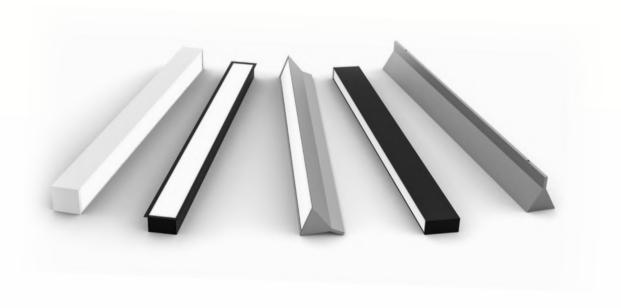

There are many links to the project lighting chain and at SAL Commercial, it is our duty to ensure the end to end solution delivers successful outcomes.

MADE TO PROJECT SPECIFICATIONS

The Arrow X Project range is manufactured to the exact specifications of your project. Available in suspended, surface mounted and recessed models.

#### **Arrow X™ LED Linear Profile - R45 | R80**

The R45 and R80 recessed profiles are suited to a large range of applications. The elegant and slim aesthetic has been engineered to fit into modern facilities across a range of applications. Available in suspended and surface mount options with custom lumen packages available.

#### **Arrow X™ LED Linear Profile - S45S**

The S45 Square profile is suited to a large range of applications. The elegant and slim aesthetic has been engineered to fit into modern facilities across a range of applications. Available in suspended and surface mount options with custom lumen packages available.

#### Arrow X™ LED Linear Profile - S45R

The S45 Rectangular profile is suited to a large range of applications. The elegant and slim and tall aesthetic has been engineered to fit into modern facilities across a range of applications. Available in suspended and surface mount options with custom lumen packages available.

#### **Arrow X™ LED Linear Profile - S80**

The S80 profile is suited to a large range of applications. The elegant profile has been engineered to fit into modern facilities across a range of applications. Available in suspended and surface mount options with custom lumen packages available.

#### **Arrow X™ LED Linear Profile - Summit**

The Summit profile is suited to a large range of applications. The elegant and sleek aesthetic has been engineered to fit into modern facilities across a range of applications. Available in suspended and surface mount options with custom lumen packages available.