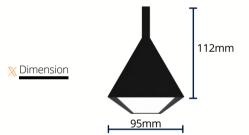

#### **Arrow X™ LED Linear Profile - R45 | R80**

The R45 and R80 recessed profiles are suited to a large range of applications. The elegant and slim aesthetic has been engineered to fit into modern facilities across a range of applications. Available in suspended and surface mount options with custom lumen packages available.