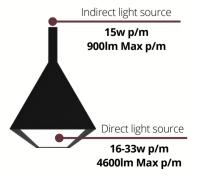

### DIRECT / INDIRECT

Arrow X<sup>™</sup> products offer the flexibility of selecting optional indirect illumination, controlled independently from the direct light source.