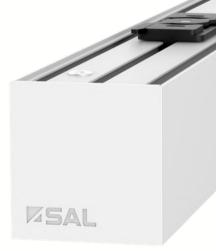

#### MAGNETIC END CAP

Arrow X<sup>™</sup> pendants and surface mount profiles are supplied as standard with a tool-free, magnetic end cap. Engineered to completely remove any light leakage, and to offer ease of access for serviceability.

### MADE IN AUSTRALIA

The Arrow X<sup>™</sup> range is a linear lighting system constructed from extruded aluminum and proudly made in Australia.

SUSPENSION OPTIONS

Arrow X™ suspended models are offered with either high quality stainless steel cable suspension kits or a rod suspension system.