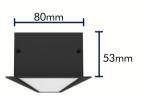

#### **Arrow X™ LED Linear Profile - R45 | R80**

The R45 and R80 recessed profiles are suited to a large range of applications. The elegant and slim aesthetic has been engineered to fit into modern facilities across a range of applications. Available in suspended and surface mount options with custom lumen packages available.