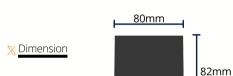

#### **Arrow X™ LED Linear Profile - R45 | R80**

The R45 and R80 recessed profiles are suited to a large range of applications. The elegant and slim aesthetic has been engineered to fit into modern facilities across a range of applications. Available in suspended and surface mount options with custom lumen packages available.