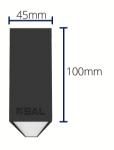

#### **Arrow X™ LED Linear Profile - R45 | R80**

The R45 and R80 recessed profiles are suited to a large range of applications. The elegant and slim aesthetic has been engineered to fit into modern facilities across a range of applications. Available in suspended and surface mount options with custom lumen packages available.