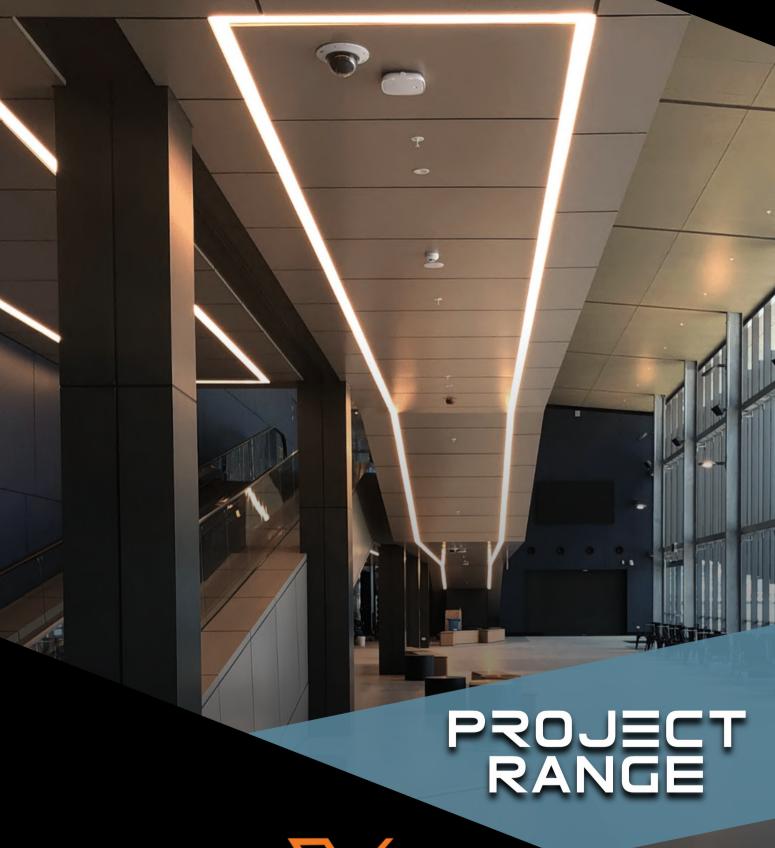

There are many links to the project lighting chain and at SAL Commercial, it is our duty to ensure the end to end solution delivers successful outcomes.

MADE TO PROJECT SPECIFICATIONS

The Arrow X Project range is manufactured to the exact specifications of your project. Available in suspended, surface mounted and recessed models.

### DIRECT / INDIRECT

Arrow X<sup>™</sup> products offer the flexibility of selecting optional indirect illumination, controlled independently from the direct light source.