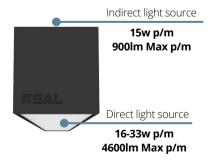

### DIRECT / INDIRECT

Arrow X<sup>™</sup> products offer the flexibility of selecting optional indirect illumination, controlled independently from the direct light source.