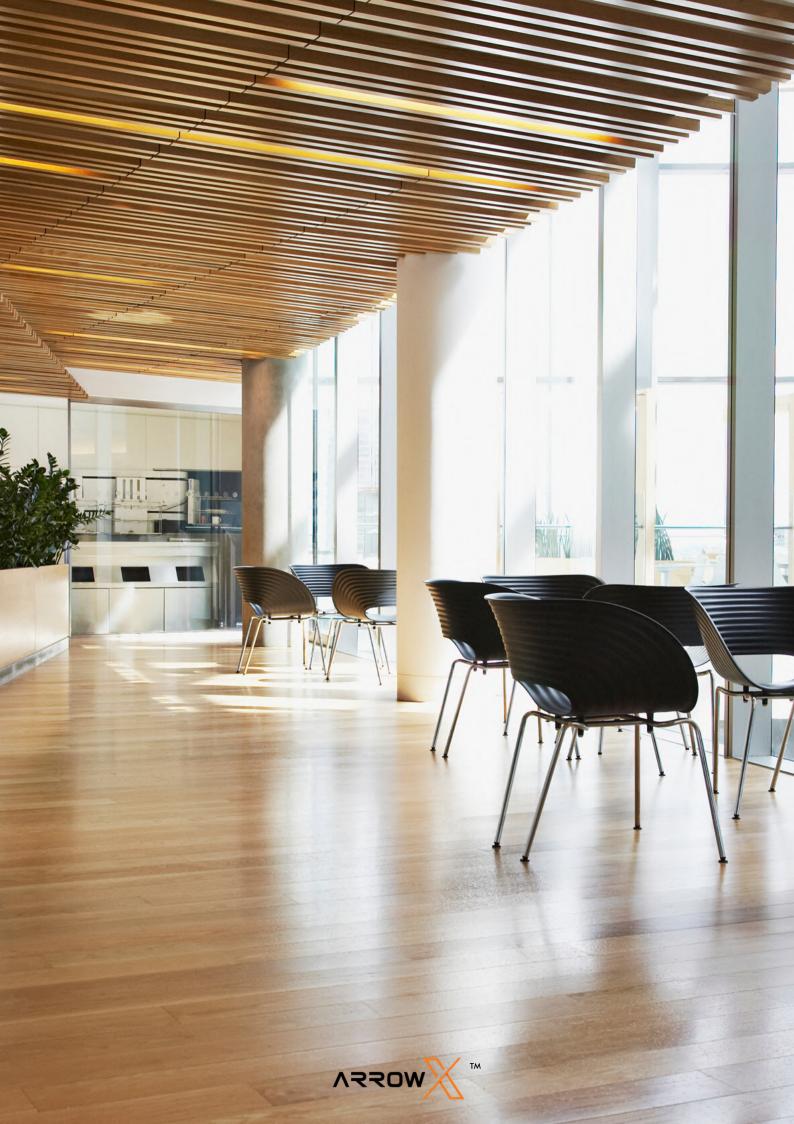

### MADE IN AUSTRALIA

The Arrow X<sup>™</sup> range is a linear lighting system constructed from extruded aluminum and proudly made in Australia.

SUSPENSION OPTIONS

Arrow X™ suspended models are offered with either high quality stainless steel cable suspension kits or a rod suspension system.

OPAL DIFFUSER All profiles are supplied with a UV stable, low glare polycarbonate diffuser creating consistent, spot free and linear illumination.

WIRELESS INTEGRATION

The entire Arrow X<sup>™</sup> range can be specified with Casambi integration. Utilising Tridonic control gear, customised switching and dimming profiles are simple to set up and commission using wireless technology.