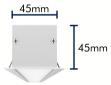

#### **Arrow X™ LED Linear Profile - R45 | R80**

The R45 and R80 recessed profiles are suited to a large range of applications. The elegant and slim aesthetic has been engineered to fit into modern facilities across a range of applications. Available in suspended and surface mount options with custom lumen packages available.