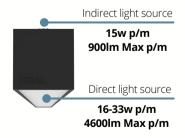

### DIRECT / INDIRECT

Arrow X<sup>™</sup> products offer the flexibility of selecting optional indirect illumination, controlled independently from the direct light source.