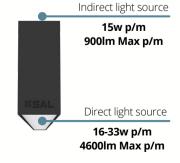

### DIRECT / INDIRECT

Arrow X<sup>™</sup> products offer the flexibility of selecting optional indirect illumination, controlled independently from the direct light source.