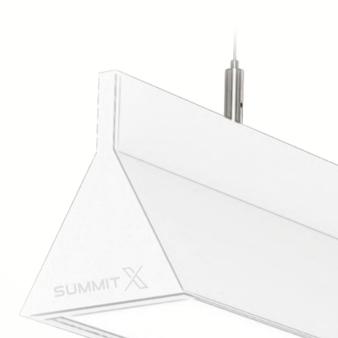

## SUMMIT

MODERN DESIGN Arrow  $X^{TM}$  Summit is the latest addition to the range for 2021 and showcases the depth of options in the Arrow X range.

SUSPENSION OPTIONS

Arrow X™ suspended models are offered with either high quality stainless steel cable or rod suspension.

#### NEW 2021

Summit is the latest addition to the pendant range. With its unique and modern design, the Summit profile makes a statement in any interior.

With precision engineered joins and magnetic end caps, the Arrow  $X^{TM}$  offers a light leak free solution.

#### **Arrow X™ LED Linear Profile - Summit**

The Summit profile is suited to a large range of applications. The elegant and sleek aesthetic has been engineered to fit into modern facilities across a range of applications. Available in suspended and surface mount options with custom lumen packages available.