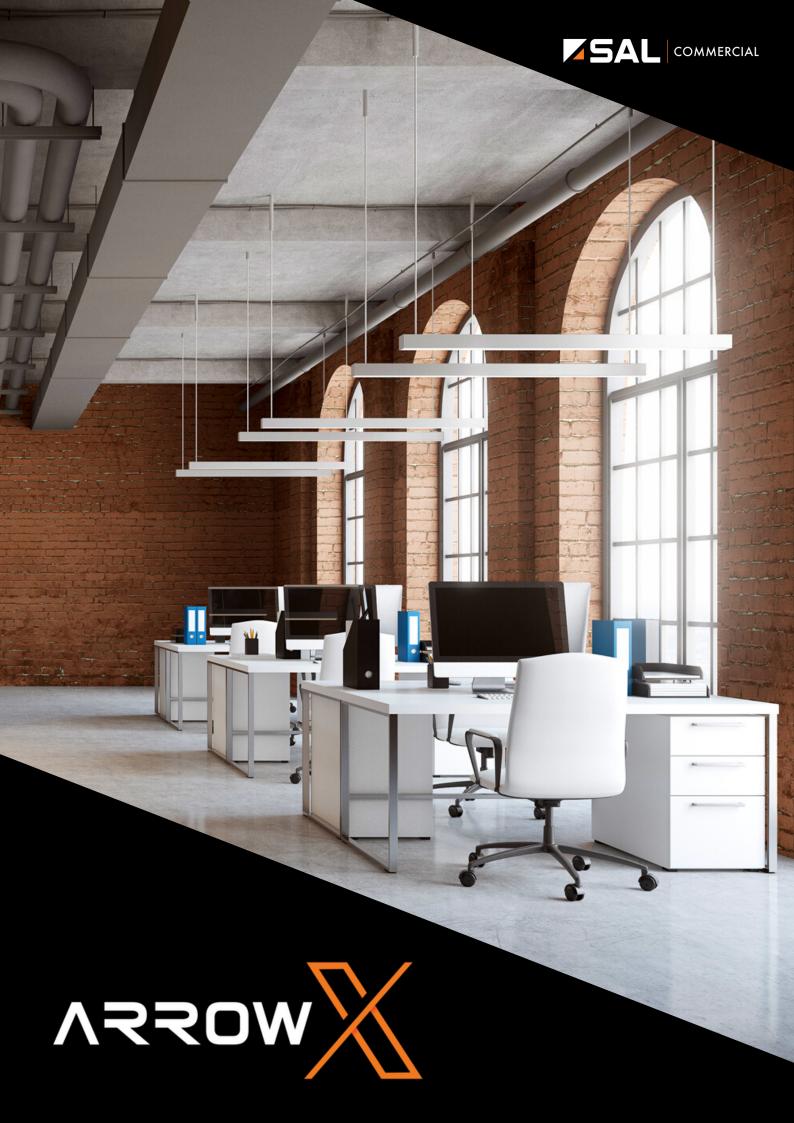

#### **ARROW X LED Linear Profile**

Arrow X is a lighting system manufactured from extruded aluminum and manufactured to the exact specifications of each individual project. Assembled and tested in our manufacturing facility in Sydney, NSW and specified with the highest quality components, Arrow X is available in suspended, surface mount and recessed options.