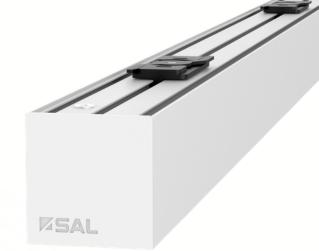

## LED LINEAR SURFACE

## **S45100**

#### ARROW X LED Linear Profile - Surface mount

Custom made to your exact project specifications, the S45100 suspended range is constructed from continuous extruded aluminium and manufactured in Australia. Designed to enhance modern architectural interiors, the suspended Arrow X range is available in a range of lumen packages and specifications and supplied with a unique tool free mounting system.