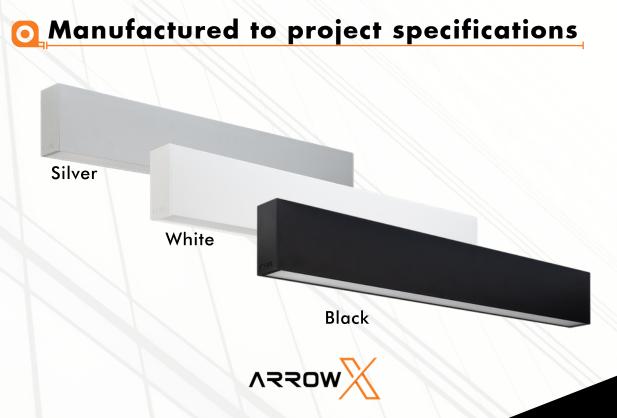

#### **ARROW X LED Linear Profile**

Arrow X is a lighting system manufactured from extruded aluminum and manufactured to the exact specifications of each individual project. Assembled and tested in our manufacturing facility in Sydney, NSW and specified with the highest quality components, Arrow X is available in suspended, surface mount and recessed options.



# LED LINEAR RANGE



## SUSPENDED

## SURFACE



## RECESSED



## LED LINEAR SUSPENDED

## **S45100**

#### **ARROW X LED Linear Profile - Suspended**

Custom made to your exact project specifications, the S45100 suspended range is constructed from continuous extruded aluminium and manufactured in Australia. Designed to enhance modern architectural interiors, the suspended Arrow X range is available in a range of lumen packages and specifications.





## 58082

#### **ARROW X LED Linear Profile - Suspended**

Custom made to your exact project specifications, the S8082 suspended range is constructed from continuous extruded aluminium and manufactured in Australia. Designed to enhance modern architectural interiors, the suspended Arrow X range is available in a range of lumen packages a