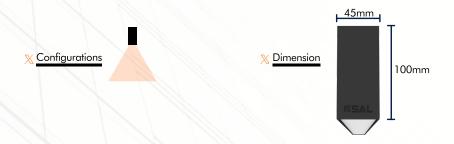

## **S45100**

#### **ARROW X LED Linear Profile - Suspended**

Custom made to your exact project specifications, the S45100 suspended range is constructed from continuous extruded aluminium and manufactured in Australia. Designed to enhance modern architectural interiors, the suspended Arrow X range is available in a range of lumen packages and specifications.