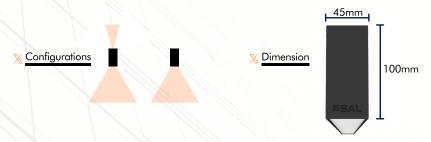

#### COMPONENTS & SPECIFICATION

- X Energy efficient 130lm/w
- X SDCM <3 LEDs
- X Integral Tridonic drivers available in DALI
- X 3000k, 3500k, 4000k and Tunable white CCT
- X Ultra low glare optics available
- X Direct / indirect configuration options