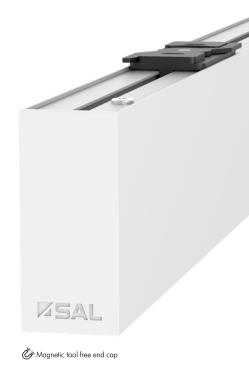

#### ARROW X LED Linear Profile - Surface mount

Custom made to your exact project specifications, the S45100 suspended range is constructed from continuous extruded aluminium and manufactured in Australia. Designed to enhance modern architectural interiors, the suspended Arrow X range is available in a range of lumen packages and specifications and supplied with a unique tool free mounting system.