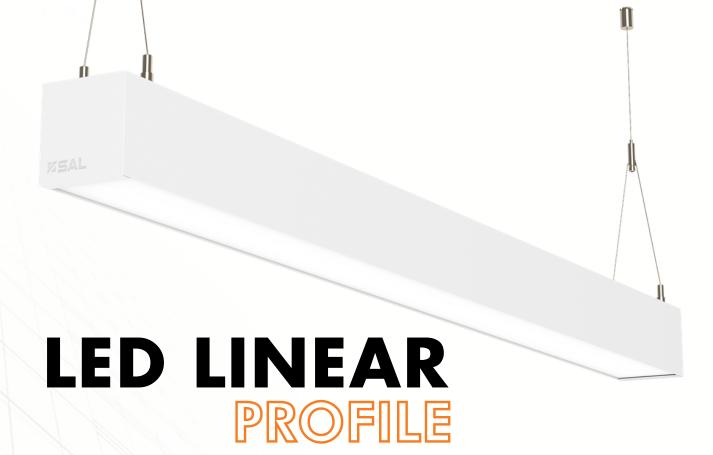

#### **ARROW X LED Linear Profile**

Arrow X is a lighting system manufactured from extruded aluminum and manufactured to the exact specifications of each individual project. Assembled and tested in our manufacturing facility in Sydney, NSW and specified with the highest quality components, Arrow X is available in suspended, surface mount and recessed options.

# LED LINEAR RANGE