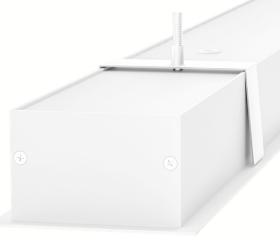

#### **ARROW X LED Linear Profile - Recessed**

Custom made to your exact project specifications, the R8053 suspended range is constructed from continuous extruded aluminium and manufactured in Australia. Designed to enhance modern architectural interiors, the suspended Arrow X range is available in a range of lumen packages and specifications and supplied with a unique tool free mounting system..