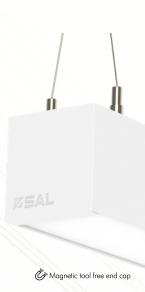

#### **ARROW X LED Linear Profile - Suspended**

Custom made to your exact project specifications, the S45100 suspended range is constructed from continuous extruded aluminium and manufactured in Australia. Designed to enhance modern architectural interiors, the suspended Arrow X range is available in a range of lumen packages and specifications.