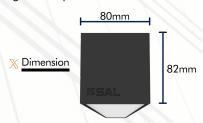

#### **ARROW X LED Linear Profile - Suspended**

Custom made to your exact project specifications, the S8082 suspended range is constructed from continuous extruded aluminium and manufactured in Australia. Designed to enhance modern architectural interiors, the suspended Arrow X range is available in a range of lumen packages and specifications.