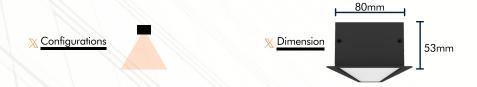

#### **ARROW X LED Linear Profile - Recessed**

Custom made to your exact project specifications, the R8053 suspended range is constructed from continuous extruded aluminium and manufactured in Australia. Designed to enhance modern architectural interiors, the suspended Arrow X range is available in a range of lumen packages and specifications and supplied with a unique tool free mounting system..