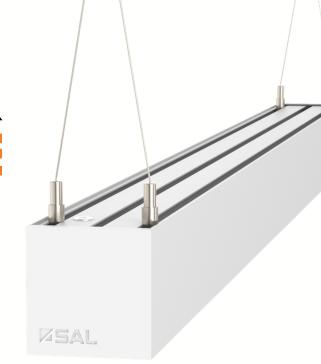

## LED LINEAR SUSPENDED

## **S45100**

#### **ARROW X LED Linear Profile - Suspended**

Custom made to your exact project specifications, the S45100 suspended range is constructed from continuous extruded aluminium and manufactured in Australia. Designed to enhance modern architectural interiors, the suspended Arrow X range is available in a range of lumen packages and specifications.