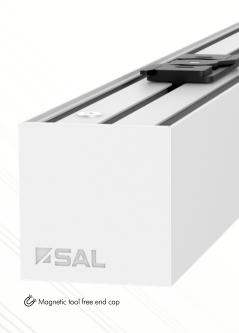

#### ARROW X LED Linear Profile - Surface mount

Custom made to your exact project specifications, the S45100 suspended range is constructed from continuous extruded aluminium and manufactured in Australia. Designed to enhance modern architectural interiors, the suspended Arrow X range is available in a range of lumen packages and specifications and supplied with a unique tool free mounting system.

#### **ARROW X LED Linear Profile - Surface mount**

Custom made to your exact project specifications, the S8082 suspended range is constructed from continuous extruded aluminium and manufactured in Australia. Designed to enhance modern architectural interiors, the suspended Arrow X range is available in a range of lumen packages and specifications and supplied with a unique tool free mounting system.