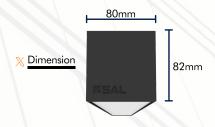

## 58082

#### **ARROW X LED Linear Profile - Suspended**

Custom made to your exact project specifications, the S8082 suspended range is constructed from continuous extruded aluminium and manufactured in Australia. Designed to enhance modern architectural interiors, the suspended Arrow X range is available in a range of lumen packages and specifications.